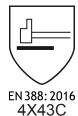

## **HyFlex® 11-751**

is in conformity with the provisions of the Council Directive 89/686/EEC and with the European harmonised standards EN420:2003+A1:2009, and is identical to the PPE which is subject to the EC Type Examination certificate number 032/2016/1040 issued by the Notified Body: